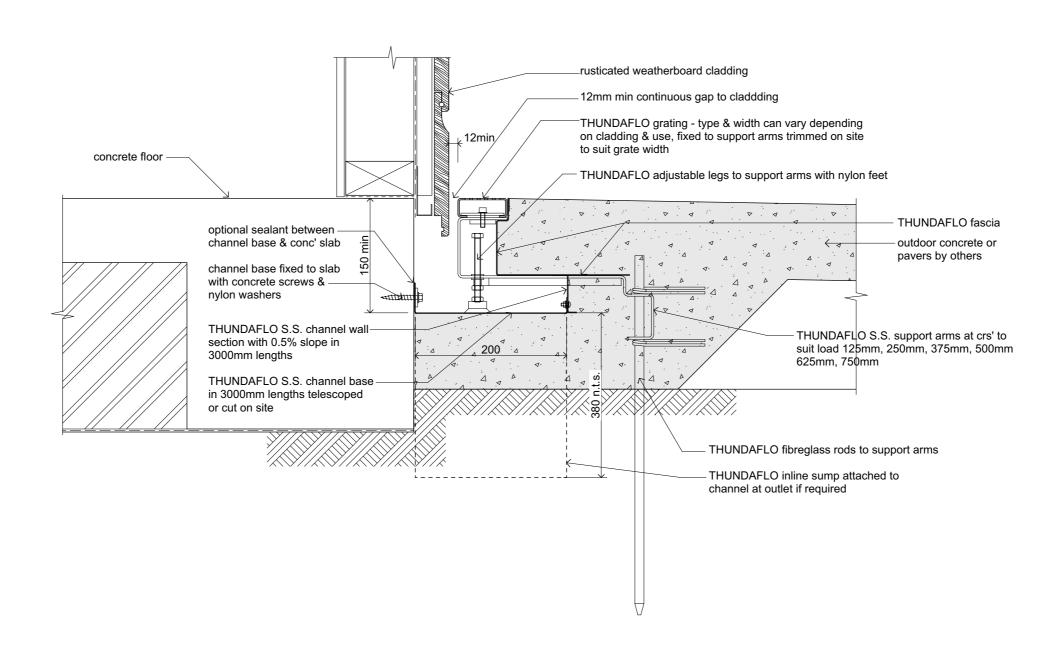

| THUNDAFLO E2 LEVEL ENTRY THRESHOLD/PERIMETER |  |
|----------------------------------------------|--|
| CHANNEL DRAINAGE SYSTEM - CROSS SECTION      |  |

| Approved       | Date | Rusticated Weatherboards                  |
|----------------|------|-------------------------------------------|
| Designed<br>JW | Date | THRESHOLD PERIMETER<br>DRAINAGE SYSTEM    |
| Drawn<br>BH    |      | Drawing Title<br>THUNDAFLO E2 LEVEL ENTRY |

Scale
1:5
Drawing no.

© Copyright 2021 Thundaflo Ltd

This drawing & its contents are the property of Thundaflo Ltd. Any unauthorised employment or reproduction in full or part is forbidden. NZ Pat. Appl No. 780629